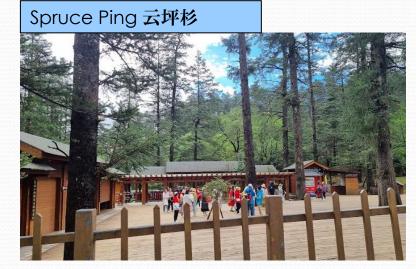

### DAY 3: LIJIANG

### DAY 3: LIJIANG

Watch Zhang Yimou's large-scale live performance "Impression of Lijiang. Snow Mountains" at your own expense.