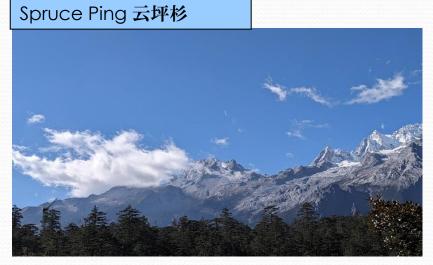

### DAY 3: LIJIANG

### DAY 3: LIJIANG

Watch Zhang Yimou's large-scale live performance "Impression of Lijiang. Snow Mountains" at your own expense.