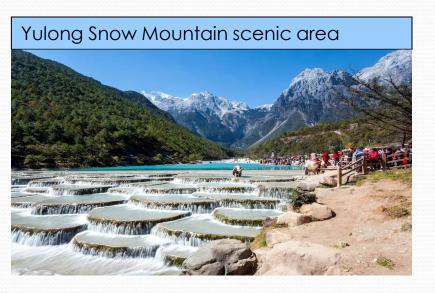

### DAY 3: LIJIANG

Watch Zhang Yimou's large-scale live performance "Impression of Lijiang. Snow Mountains" at your own expense.