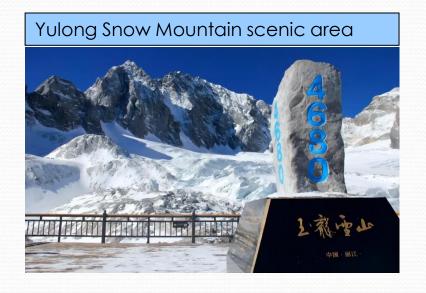

### DAY 3: LIJIANG

Watch Zhang Yimou's large-scale live performance "Impression of Lijiang. Snow Mountains" at your own expense.