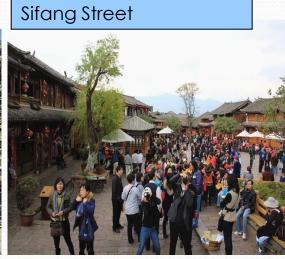

### DAY 3: LIJIANG

### DAY 3: LIJIANG

Watch Zhang Yimou's large-scale live performance "Impression of Lijiang. Snow Mountains" at your own expense.