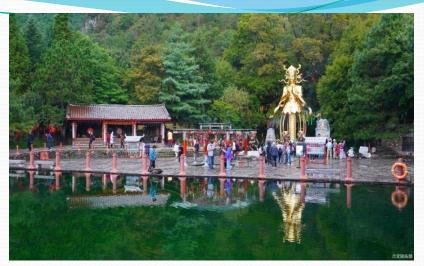

## DAY 3: Dali – Lijiang

Dali Xizhou Ancient Town – 2023 China Drama "Meet Yourself" Film-site

DIY Experience of handmade Milk Fan – One of the 18 Monsters of Yunnan (referring to food)

Hei Long Tan – Black Dragon Pool