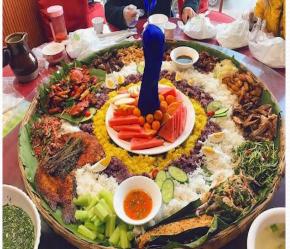

## FOOD

Mushroom Hotpot - Halal

Pilaf Rice

Rice Noodle Soup (Crossing the bridge noodles)