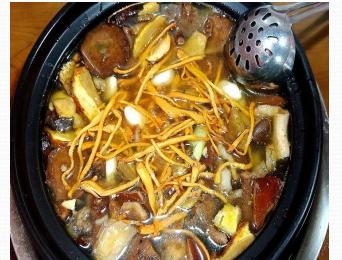

## FOOD

Mushroom Hotpot - Halal

Pilaf Rice

Rice Noodle Soup (Crossing the bridge noodles)