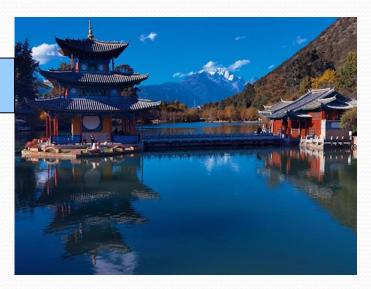

## DAY 3: Dali – Lijiang

Dali Xizhou Ancient Town – 2023 China Drama "Meet Yourself" Film-site

DIY Experience of handmade Milk Fan – One of the 18 Monsters of Yunnan (referring to food)

Hei Long Tan – Black Dragon Pool