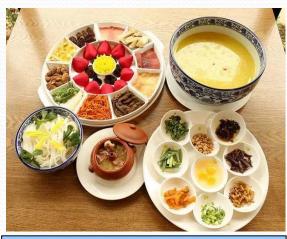

## FOOD

Mushroom Hotpot - Halal

Pilaf Rice

Rice Noodle Soup (Crossing the bridge noodles)