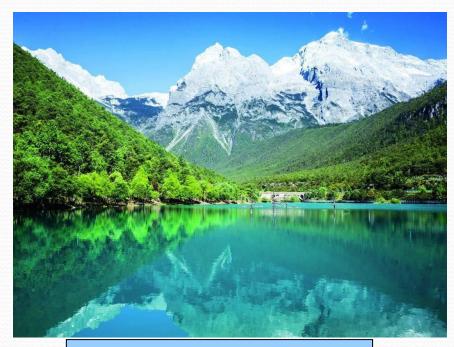

#### DAY 4: LIJIANG

Jade Dragon Snow Mountain Scenic Area

Top of Jade Dragon Snow Mountain

Cable Car to the top of Jade Dragon Snow Mountain

Gan Hai Zi – Jade Dragon Snow Mountain

#### DAY 4: LIJIANG

Blue Moon Valley – Include Electric Tram (Electric buggy)

Jade Water Village – Home to Nakhi tribe