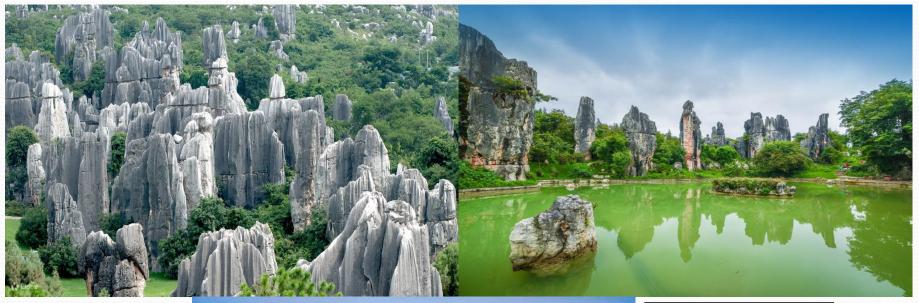

#### DAY 6: KUNMING – STONE FOREST – KUNMING

Stone Forest
Scenic Area –
Include Electric
Tram (Electric
buggy)