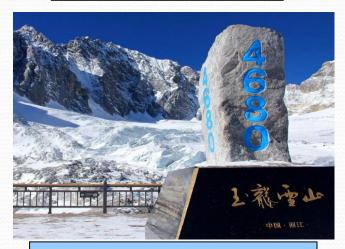

#### DAY 4: LIJIANG

Jade Dragon Snow Mountain Scenic Area

Top of Jade Dragon Snow Mountain

Cable Car to the top of Jade Dragon Snow Mountain

Gan Hai Zi – Jade Dragon Snow Mountain