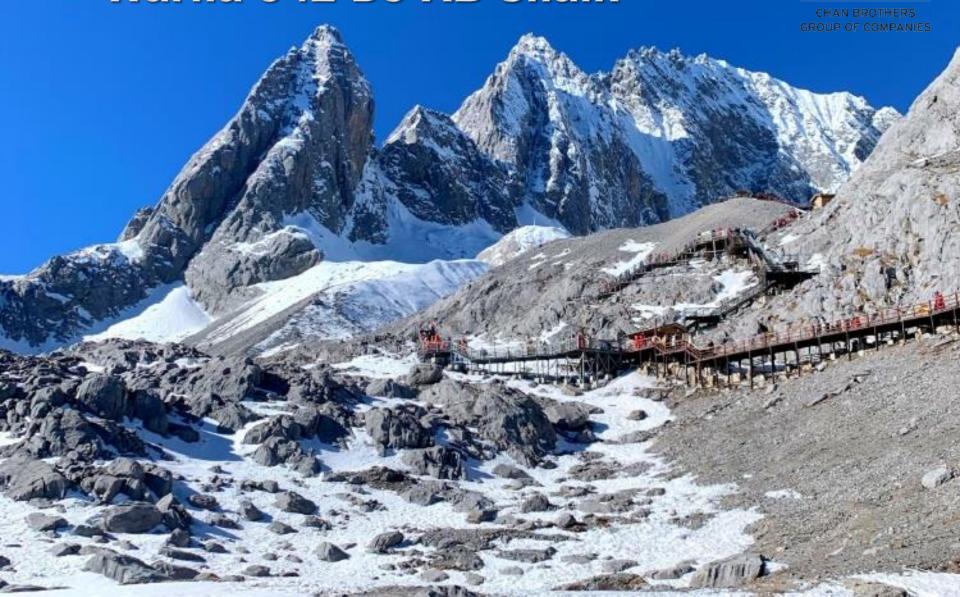

#### DAY 4: LIJIANG

Jade Dragon Snow Mountain Scenic Area

Top of Jade Dragon Snow Mountain

Cable Car to the top of Jade Dragon Snow Mountain

Gan Hai Zi – Jade Dragon Snow Mountain