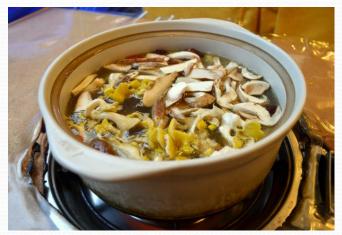

## FOOD

Mushroom Hotpot - Halal

Pilaf Rice

Rice Noodle Soup (Crossing the bridge noodles)