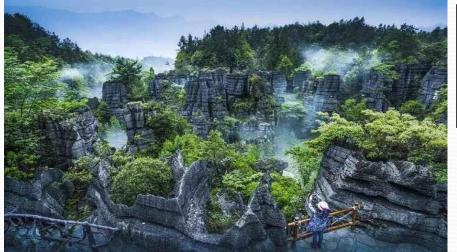

#### DAY 6: KUNMING – STONE FOREST – KUNMING

Stone Forest
Scenic Area –
Include Electric
Tram (Electric
buggy)