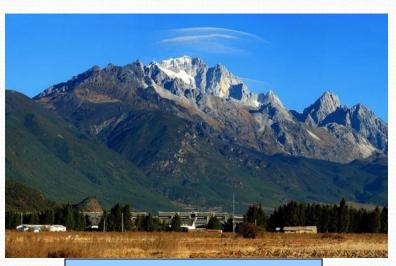

#### DAY 4: LIJIANG

Jade Dragon Snow Mountain Scenic Area

Top of Jade Dragon Snow Mountain

Cable Car to the top of Jade Dragon Snow Mountain

Gan Hai Zi – Jade Dragon Snow Mountain