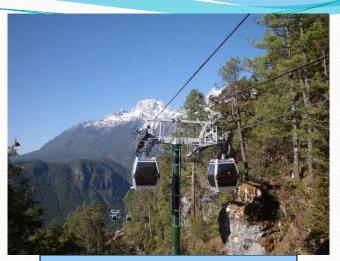

#### DAY 4: LIJIANG

Jade Dragon Snow Mountain Scenic Area

Top of Jade Dragon Snow Mountain

Cable Car to the top of Jade Dragon Snow Mountain

Gan Hai Zi – Jade Dragon Snow Mountain