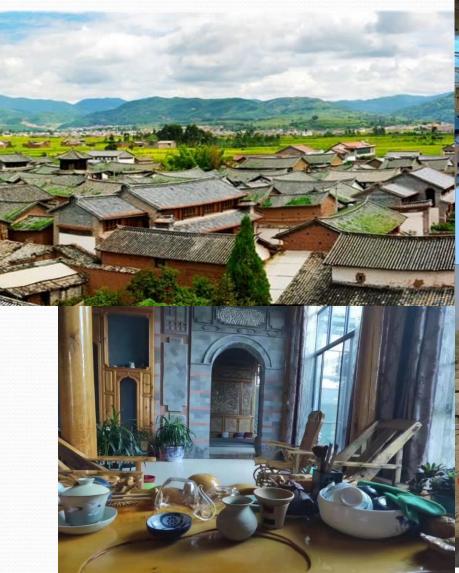

## DAY 3: Dali – Lijiang

Dali Xizhou Ancient Town – 2023 China Drama "Meet Yourself" Film-site

DIY Experience of handmade Milk Fan – One of the 18 Monsters of Yunnan (referring to food)

Hei Long Tan – Black Dragon Pool